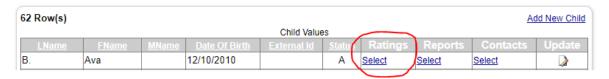

### **HOW TO Access Conscious Discipline Strategies**

1. Go to e-DECA Management  $\rightarrow$  Manage Children  $\rightarrow$  Work with Existing Children

- 2. Next, click on the button that says "Display All Children"
- 3. Choose a child, and click on "Select" underneath the column titled "Ratings"

4. Then click on "Strategies" next to the Rating you want to review

5. You can now view all of the Conscious Discipline strategies. Use the check boxes to select the desired strategies. At the bottom of the page, you can choose how the report is displayed: as an HTML or PDF file with Classroom, Home, or both types of strategies.