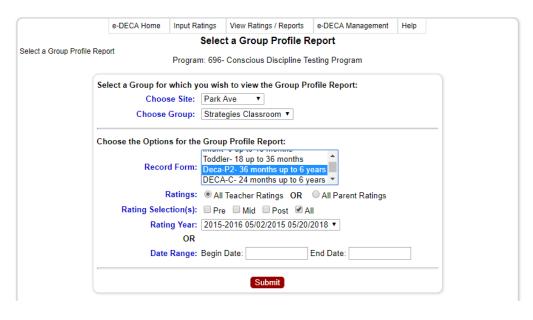

**Getting a Group Profile**: To see an entire group's score at a glance, click on *View Ratings/Reports* → *Group Profile*. Be sure all of the parameters match the picture below and then press the "Submit" button.