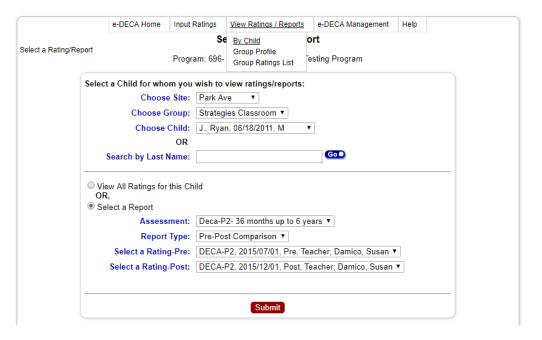

## **HOW TO Access Other Useful Reporting Tools**

**Getting a Pre-Post Comparison:** To see how a child's assessment scores have changed over time, click on *View Ratings/Reports* → *By Child*. Be sure all of the parameters match the picture below and then press the "Submit" button.