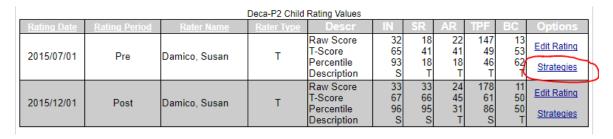

4. Then click on "Strategies" next to the Rating you want to review

5. You can now view all of the Conscious Discipline strategies. Use the check boxes to select the desired strategies. At the bottom of the page, you can choose how the report is displayed: as an HTML or PDF file with Classroom, Home, or both types of strategies.